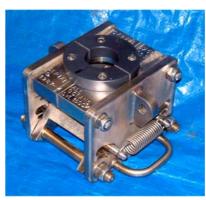

## Load Latches

## Flexible and cost-effective solutions . . .

- Air gap and splash zone load latching
- Equally suitable for Go-Devil operation
- ROV, AUV, ADS, TMS latching
- Can be assembled around a cable
- Automatic latching
- On load release protection
- Hydraulic or lanyard operation
- Designs to suit existing latch heads
- Load ratings as required
- 3g design load & proof load tested
- DNV Approved & Certified
- Integration & Application engineering
- No lube / water lubricated low maintenance