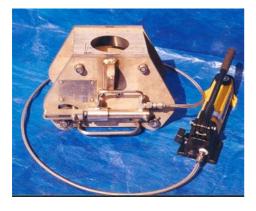

## Load Latches

## Flexible and cost-effective solutions . . .

- Air gap and splash zone load latching
- Equally suitable for Go-Devil operation
- ROV, AUV, ADS, TMS latching
- Can be assembled around a cable
- Automatic latching
- On load release protection
- Hydraulic or lanyard operation
- Designs to suit existing latch heads
- Load ratings as required
- 3g design load & proof load tested
- DNV Approved & Certified
- Integration & Application engineering
- No lube / water lubricated low maintenance