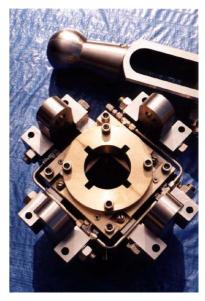

## Load Latches

## Flexible and cost-effective solutions . . .

- Air gap and splash zone load latching
- Equally suitable for Go-Devil operation
- ROV, AUV, ADS, TMS latching
- Can be assembled around a cable
- Automatic latching
- On load release protection
- Hydraulic or lanyard operation
- Designs to suit existing latch heads
- Load ratings as required
- 3g design load & proof load tested
- DNV Approved & Certified
- Integration & Application engineering
- No lube / water lubricated low maintenance